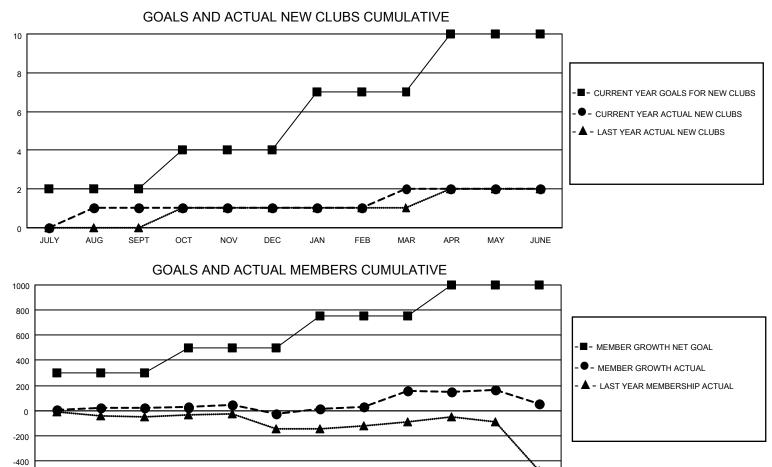

## LOCATION INDIA

District 317 C

Results as of: 6/30/2023

| Clubs                 |               |           |               | Members               |                        |                         |                                                    |
|-----------------------|---------------|-----------|---------------|-----------------------|------------------------|-------------------------|----------------------------------------------------|
| RESULTS FOR 2022-2023 |               |           |               | RESULTS FOR 2022-2023 |                        |                         |                                                    |
| QUARTER               | NEW CLUB GOAL | NEW CLUBS | DROPPED CLUBS | QUARTER               | BER GROWTH NET<br>GOAL | MEMBER GROWTH<br>ACTUAL | DROPPED<br>MEMBERS ACTUAL<br>(including transfers) |
| JULY/AUG/SEPT         | 2             | 1         | 0             | JULY/AUG/SEPT         | 300                    | 102                     | 70                                                 |
| OCT/NOV/DEC           | 2             | 0         | 0             | OCT/NOV/DEC           | 200                    | 73                      | 121                                                |
| JAN/FEB/MAR           | 3             | 1         | 1             | JAN/FEB/MAR           | 250                    | 215                     | 28                                                 |
| APR/MAY/JUNE          | 3             | 0         | 0             | APR/MAY/JUNE          | 250                    | 119                     | 215                                                |